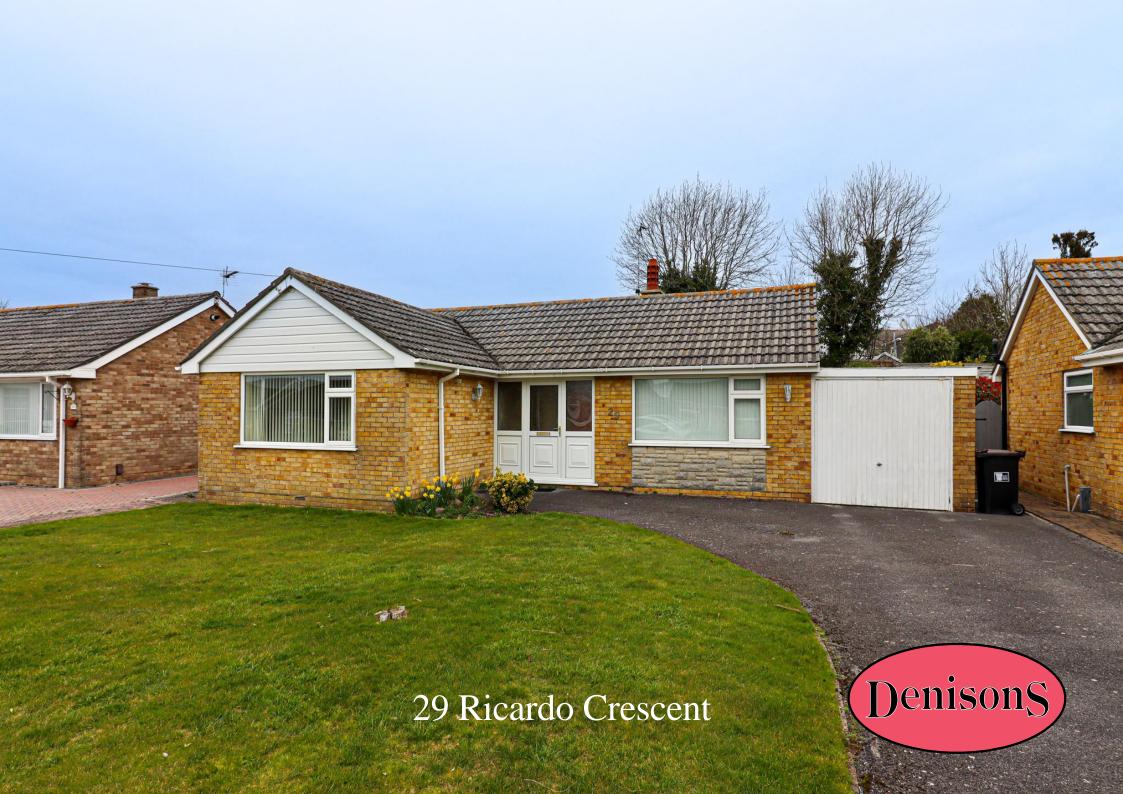

## 29 Ricardo Crescent

Christchurch, Dorset, BH23 4BX

£575,000

Located in the premier, highly sort after district of Mudeford this twobedroom Bungalow is offered with vacant possession. The property comprises of two double bedrooms, kitchen that leads onto the conservatory area and a spacious lounge. This bungalow has the benefit of a garage and a generous sized garden. The home is within a short distance to Mudeford Quay and the beaches at Avon beach and Steamer point. Local shops can be found in Mudeford, with more comprehensive facilities in the towns of Christchurch being only 2 Miles and Highcliffe 2.2 miles. The property could benefit from some modernization and general improvement.

Garage 17' 2" x 8' 2" (5.23m x 2.49m)

On entering Mudeford passing the entrance to the quay on the right hand side going just pass the shops turn left into falcon drive, left into Sheldrake road, right into Lark road, Turning either left onto bure haven drive and Ricardo crescent can be on the right hand side.