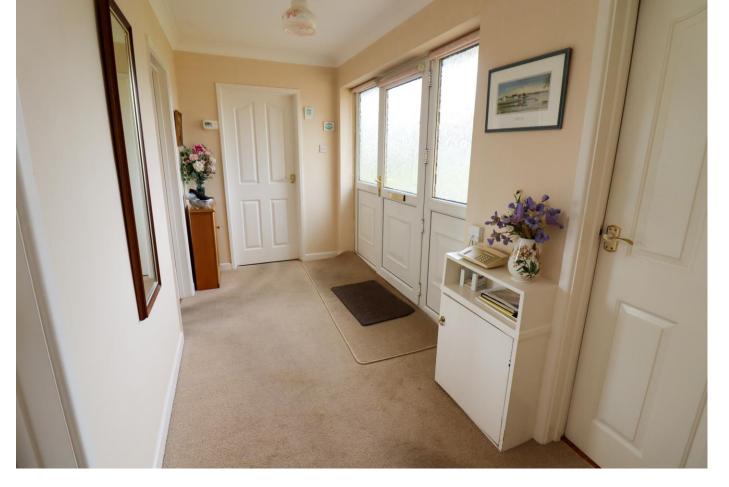

## **Reception Hall**

**Bedroom 1** 

**Shower Room** 

Bedroom 2 11' 7" x 9' 9" (3.53m x 2.97m)

Kitchen 9' 8" x 9' 6" (2.94m x 2.89m)

Conservatory 19' 1" x 7' 5" (5.81m x 2.26m)

Lounge 15' 9" x 11' 7" (4.80m x 3.53m)