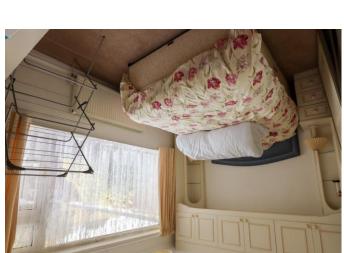

## **Reception Hall**

**Bedroom 1** 

**Shower Room** 

Bedroom 2 11' 7" x 9' 9" (3.53m x 2.97m)

Kitchen 9' 8" x 9' 6" (2.94m x 2.89m)

Conservatory 19' 1" x 7' 5" (5.81m x 2.26m)

Lounge 15' 9" x 11' 7" (4.80m x 3.53m)