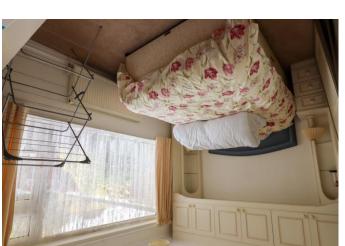

## **Reception Hall**

**Bedroom 1** 

**Shower Room** 

Bedroom 2 11' 7" x 9' 9" (3.53m x 2.97m)

Kitchen 9' 8" x 9' 6" (2.94m x 2.89m)

Conservatory 19' 1" x 7' 5" (5.81m x 2.26m)

Lounge 15' 9" x 11' 7" (4.80m x 3.53m)