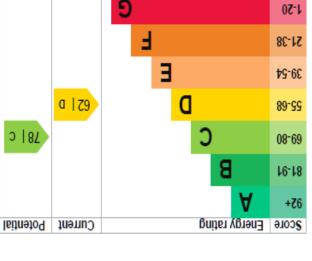

## 29 Ricardo Crescent

Christchurch, Dorset, BH23 4BX

£575,000

Located in the premier, highly sort after district of Mudeford this twobedroom Bungalow is offered with vacant possession. The property comprises of two double bedrooms, kitchen that leads onto the conservatory area and a spacious lounge. This bungalow has the benefit of a garage and a generous sized garden. The home is within a short distance to Mudeford Quay and the beaches at Avon beach and Steamer point. Local shops can be found in Mudeford, with more comprehensive facilities in the towns of Christchurch being only 2 Miles and Highcliffe 2.2 miles. The property could benefit from some modernization and general improvement.