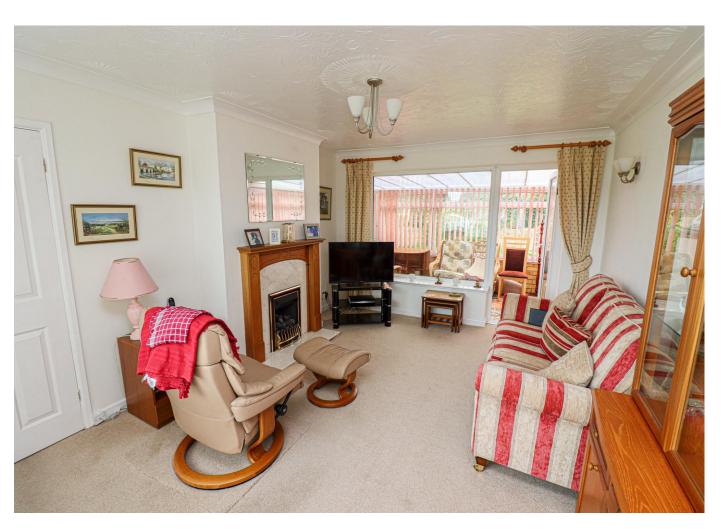

## **Reception Hall**

**Bedroom 1** 

**Shower Room** 

Bedroom 2 11' 7" x 9' 9" (3.53m x 2.97m)

Kitchen 9' 8" x 9' 6" (2.94m x 2.89m)

Conservatory 19' 1" x 7' 5" (5.81m x 2.26m)

Lounge 15' 9" x 11' 7" (4.80m x 3.53m)