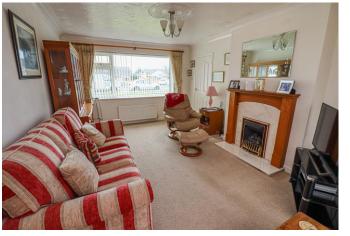

## **Reception Hall**

**Bedroom 1** 

**Shower Room** 

Bedroom 2 11' 7" x 9' 9" (3.53m x 2.97m)

Kitchen 9' 8" x 9' 6" (2.94m x 2.89m)

Conservatory 19' 1" x 7' 5" (5.81m x 2.26m)

Lounge 15' 9" x 11' 7" (4.80m x 3.53m)